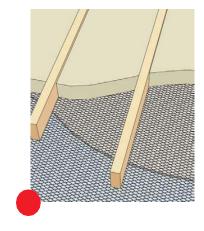

## **Expanded Metal Mesh Application**

C Security mesh for metal stud walls

D Security mesh for ceilings

F Strip mesh reinforcement for plaster

G Corner mesh for reinforcing internal and external corners and at window

H Carrier for plaster and render finishes I Carrier for plaster and render finishes

https://www.wjmetalmesh.com|+86-13231127750