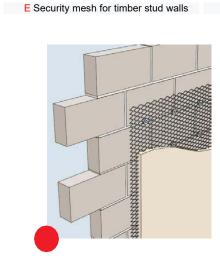

## **Expanded Metal Mesh Application**

C Security mesh for metal stud walls

D Security mesh for ceilings

F Strip mesh reinforcement for plaster

G Corner mesh for reinforcing internal and external corners and at window