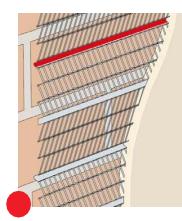

## **Expanded Metal Mesh Application**

C Security mesh for metal stud walls

D Security mesh for ceilings

F Strip mesh reinforcement for plaster

G Corner mesh for reinforcing internal and external corners and at window