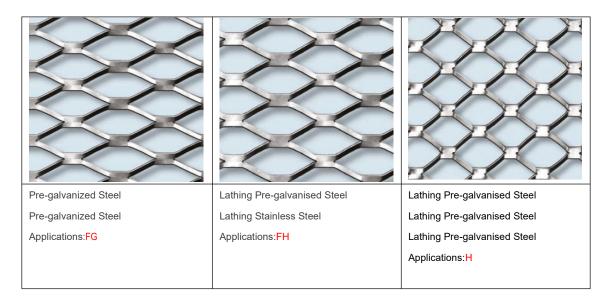

## **Expanded Metal Mesh Application**

C Security mesh for metal stud walls

D Security mesh for ceilings

F Strip mesh reinforcement for plaster

G Corner mesh for reinforcing internal and external corners and at window

H Carrier for plaster and render finishes I Carrier for plaster and render finishes

https://www.wjmetalmesh.com|+86-13231127750