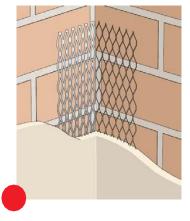

## **Expanded Metal Mesh Application**

C Security mesh for metal stud walls

D Security mesh for ceilings

F Strip mesh reinforcement for plaster

G Corner mesh for reinforcing internal and external corners and at window