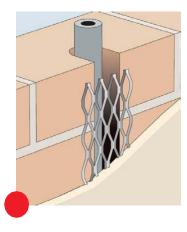

## **Expanded Metal Mesh Application**

C Security mesh for metal stud walls

D Security mesh for ceilings

F Strip mesh reinforcement for plaster

G Corner mesh for reinforcing internal and external corners and at window