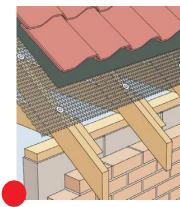

## **Expanded Metal Mesh Application**

C Security mesh for metal stud walls

D Security mesh for ceilings

F Strip mesh reinforcement for plaster

G Corner mesh for reinforcing internal and external corners and at window

H Carrier for plaster and render finishes I Carrier for plaster and render finishes

https://www.wjmetalmesh.com|+86-13231127750